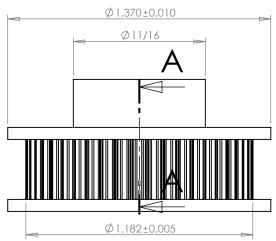

## **Part Description:**

.0816 Pitch (40 DP) Timing Belt Pulleys For Belts up to 1/4" Wide

Dimensions are in inches Tolerances: Fractional <u>+</u> 0.015

PROPRIETARY AND CONFIDENTIAL:

THE INFORMATION CONTAINED IN THIS DRAWING IS THE SOLE PROPERTY OF PUTNAM PRECISION MOLDING. ANY REPRODUCTION IN PART OR AS A WHOLE WITHOUT THE WRITTEN PERMISSION OF PUTNAM PRECISION MOLDING IS PROHIBITED. INFORMATION IN THIS DRAWING IS PROVIDED FOR REFERENCE ONLY.