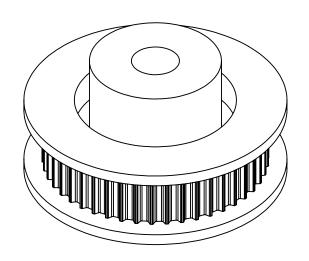

## **Part Description:**

.0816 Pitch (40 DP) Timing Belt Pulleys For Belts up to 1/4" Wide

Dimensions are in inches Tolerances: Fractional <u>+</u> 0.015

PROPRIETARY AND CONFIDENTIAL:

THE INFORMATION CONTAINED IN THIS DRAWING IS THE SOLE PROPERTY OF PUTNAM PRECISION MOLDING. ANY REPRODUCTION IN PART OR AS A WHOLE WITHOUT THE WRITTEN PERMISSION OF PUTNAM PRECISION MOLDING IS PROHIBITED. INFORMATION IN THIS DRAWING IS PROVIDED FOR REFERENCE ONLY.