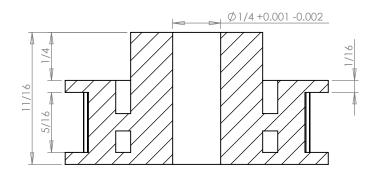

## **SECTION A-A**

## **Part Description:**

.0816 Pitch (40 DP) Timing Belt Pulleys For Belts up to 1/4" Wide

Dimensions are in inches Tolerances: Fractional <u>+</u> 0.015

PROPRIETARY AND CONFIDENTIAL:

THE INFORMATION CONTAINED IN THIS DRAWING IS THE SOLE PROPERTY OF PUTNAM PRECISION MOLDING. ANY REPRODUCTION IN PART OR AS A WHOLE WITHOUT THE WRITTEN PERMISSION OF PUTNAM PRECISION MOLDING IS PROHIBITED. INFORMATION IN THIS DRAWING IS PROVIDED FOR REFERENCE ONLY.